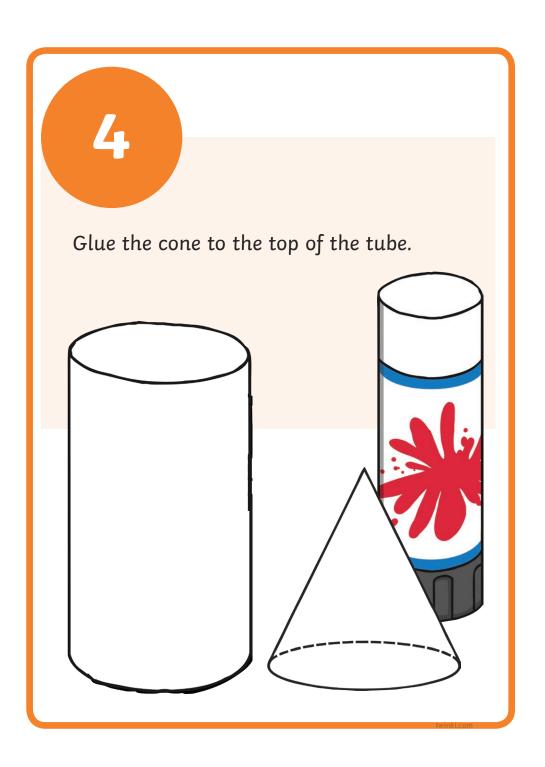

### First, create your rocket:

- 1. Decorate the paper templates and cut them out.
- 2. Wrap the square template around the cardboard tube and glue into place.
- 3. Make a cone out of the circle and glue in place.
- 4. Glue the cone to the top of the tube.
- 5. Glue some tissue paper and the lollipop stick into the bottom of the tube.