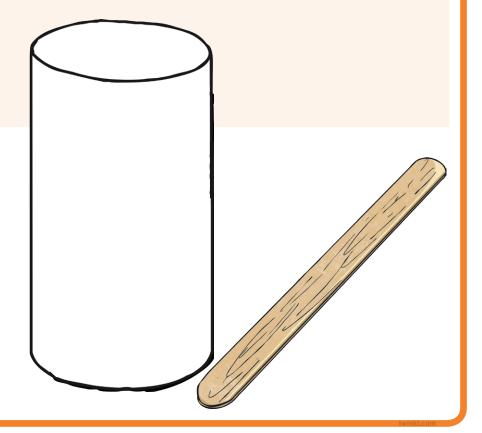

### First, create your rocket:

- 1. Decorate the paper templates and cut them out.
- 2. Wrap the square template around the cardboard tube and glue into place.
- 3. Make a cone out of the circle and glue in place.
- 4. Glue the cone to the top of the tube.
- 5. Glue some tissue paper and the lollipop stick into the bottom of the tube.