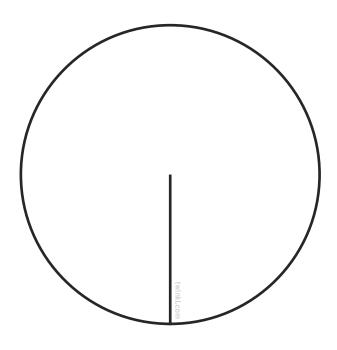

.





# **Bonfire Night Crafts**

## You will need:

#### For the rocket

- cardboard tube
- paper templates
- coloured pens
- orange tissue paper
- scissors
- Pritt stick

lollipop/craft stick



1

First, create your rocket:

Decorate the paper templates and cut them out.



Wrap the square template around the cardboard tube and glue into place.





3

Make a cone out of the circle and glue in place.





Glue some tissue paper and the lollipop stick into the bottom of the tube.



Now create your background:

Flatten the cupcake liners and cut from the edge to the inner circle all the way around to make a fringe effect.



7

Glue the cupcake liners to the black paper.



Add the eco-friendly glitter if you like.



9

Glue your rocket onto the night sky.



# **Rocket Templates**