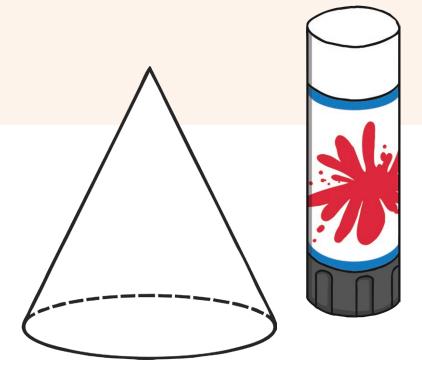

### First, create your rocket:

- 1. Decorate the paper templates and cut them out.
- 2. Wrap the square template around the cardboard tube and glue into place.
- 3. Make a cone out of the circle and glue in place.
- 4. Glue the cone to the top of the tube.
- 5. Glue some tissue paper and the lollipop stick into the bottom of the tube.