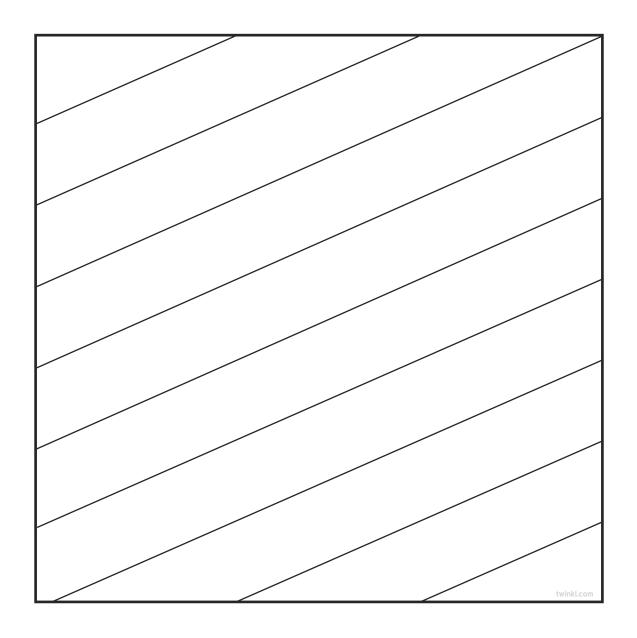

ky.





# **Bonfire Night Crafts**

## You will need:

#### For the rocket

- cardboard tube
- paper templates
- coloured pens
- orange tissue paper
- scissors
- Pritt stick

lollipop/craft stick



1

First, create your rocket:

Decorate the paper templates and cut them out.



Wrap the square template around the cardboard tube and glue into place.





3

Make a cone out of the circle and glue in place.





Glue some tissue paper and the lollipop stick into the bottom of the tube.



Now create your background:

Flatten the cupcake liners and cut from the edge to the inner circle all the way around to make a fringe effect.



7

Glue the cupcake liners to the black paper.



Add the eco-friendly glitter if you like.



9

Glue your rocket onto the night sky.



# **Rocket Templates**