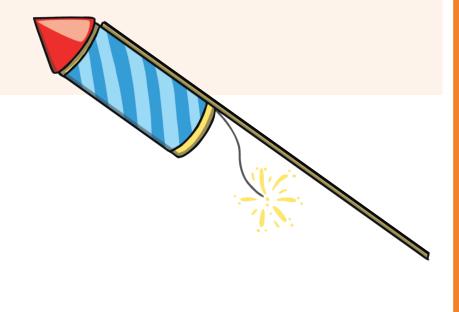

### First, create your rocket:

- 1. Decorate the paper templates and cut them out.
- 2. Wrap the square template around the cardboard tube and glue into place.
- 3. Make a cone out of the circle and glue in place.
- 4. Glue the cone to the top of the tube.
- 5. Glue some tissue paper and the lollipop stick into the bottom of the tube.

#### For the rocket

- cardboard tube
- paper templates
- coloured pens
- orange tissue paper
- scissors
- Pritt stick

lollipop/craft stick

1

First, create your rocket:

Decorate the paper templates and cut them out.

Wrap the square template around the cardboard tube and glue into place.

3

Make a cone out of the circle and glue in place.

Glue some tissue paper and the lollipop stick into the bottom of the tube.

Now create your background: